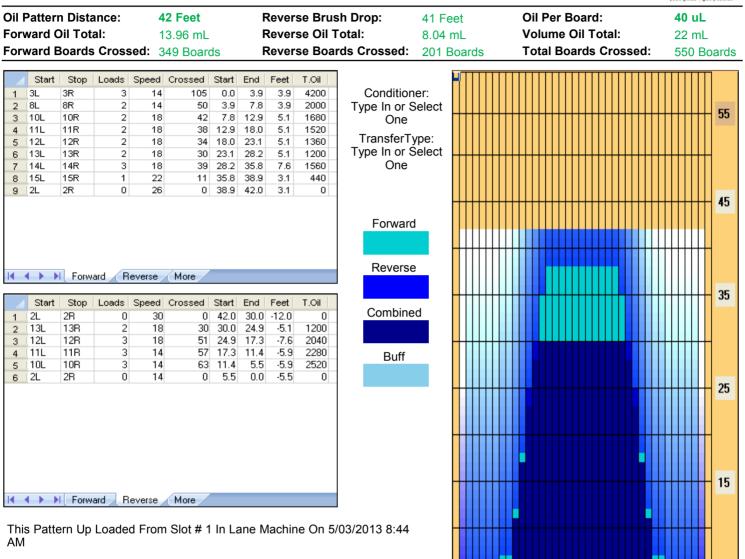

## seniors 2014

5

| ltem             | 3L-7L:18L-18R        | 8L-12L:18L-18R                                                          | 13L-17L:18L-18R      | 18L-18R:17R-13R                                                                | 18L-18R:12R-8R      | 18L-18R:7R-3R        |
|------------------|----------------------|-------------------------------------------------------------------------|----------------------|--------------------------------------------------------------------------------|---------------------|----------------------|
| escription       | Outside Track:Middle | Middle Track:Middle                                                     | Inside Track:Middle  | Middle: Inside Track                                                           | Middle:Middle Track | Middle:Outside Track |
| Track Zone Ratio | 9.33                 | 2.55                                                                    | 1.04                 | 1.04                                                                           | 2.55                | 9.33                 |
| Forward O        | I Reverse Oil        |                                                                         |                      |                                                                                |                     |                      |
| 1500             |                      |                                                                         |                      |                                                                                |                     |                      |
| 1350             |                      |                                                                         |                      | <u> </u>                                                                       |                     | +                    |
| 1200             |                      | +                                                                       | <u>+ + + + + + -</u> | ╘╌╧╌╧╌┼╌┼╌┼╴                                                                   |                     | +++                  |
| 1050             |                      |                                                                         |                      |                                                                                |                     | ++++                 |
| 900              |                      |                                                                         |                      |                                                                                |                     | ++++                 |
| 750              |                      |                                                                         | ┋╋╍┨╍┨╍┨╍┨╍┨         | ▋╌┫┛╌┫┛╌╪╴                                                                     |                     | ++++                 |
| 600              |                      | ╶╌┰╧┱╌┦╴╏╌┦╴┠╌┦ <mark>═</mark> ┠╌╏ <mark>╸</mark> ┝╌╏ <mark>╸</mark> ┝╌ | ▐▋╌▋╌┫╌┫╌┫╌┨         | ┟╌╏┫╌╴┫╋╌╴┫╋╴╴┨╴┠╴╸┥╴╸╸╴╴╴                                                     |                     | ++++                 |
| 450              |                      |                                                                         | ▐▋╌▋╌┫╌┫╌┫╌┨         | ▋ <mark>╶╶</mark> ┫╌┚ <mark>┛╶╴</mark> ┫╴╴ <mark>┛</mark> ╶╶ <mark>┨</mark> ╶╶ |                     | ++++                 |
| 300              |                      |                                                                         |                      |                                                                                |                     | +++                  |
| 150              | ┈╈╼╆╼┢╋╋             |                                                                         |                      |                                                                                |                     |                      |
| 1 2 3            | 4 5 6 7 8 9 10       | ) 11 12 13 14 15 16                                                     | 17 18 19 20 19 18 1  | 7 16 15 14 13 12 11                                                            | 10 9 8 7 6 5        | 4 3 2 1              |