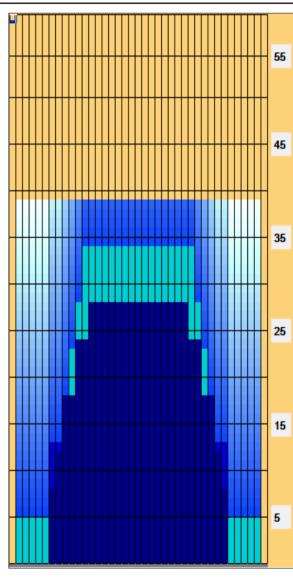

## 2013 Asian Senior Championships Prototype 2

Oil Pattern Distance: 39 Feet **Reverse Brush Drop:** 30 Feet Oil Per Board: 40 uL 25 mL **Forward Oil Total:** 18.88 mL **Reverse Oil Total:** 6.12 mL **Volume Oil Total:** Forward Boards Crossed: 472 Boards 153 Boards 625 Boards **Reverse Boards Crossed: Total Boards Crossed:** 

|   | Start | Stop | Loads | Speed | Crossed | Start | End  | Feet | T.Oil |
|---|-------|------|-------|-------|---------|-------|------|------|-------|
| 1 | 2L    | 2R   | 5     | 10    | 185     | 0.0   | 5.6  | 5.6  | 7400  |
| 2 | 7L    | 7R   | 2     | 10    | 54      | 5.6   | 8.4  | 2.8  | 2160  |
| 3 | 8L    | 8R   | 2     | 14    | 50      | 8.4   | 12.3 | 3.9  | 2000  |
| 4 | 9L    | 9R   | 3     | 14    | 69      | 12.3  | 18.2 | 5.9  | 2760  |
| 5 | 10L   | 10R  | 2     | 18    | 42      | 18.2  | 23.3 | 5.1  | 1680  |
| 6 | 11L   | 11R  | 2     | 18    | 38      | 23.3  | 28.4 | 5.1  | 1520  |
| 7 | 12L   | 12R  | 2     | 22    | 34      | 28.4  | 34.6 | 6.2  | 1360  |
| 8 | 2L    | 2R   | 0     | 26    | 0       | 34.6  | 39.0 | 4.4  | 0     |
|   |       |      |       |       |         |       |      |      |       |
|   |       |      |       |       |         |       |      |      |       |

|   | Start | Stop | Loads | Speed | Crossed | Start | End  | Feet  | T.Oil |
|---|-------|------|-------|-------|---------|-------|------|-------|-------|
| 1 | 2L    | 2R   | 0     | 30    | 0       | 39.0  | 28.0 | -11.0 | 0     |
| 2 | 13L   | 13R  | 1     | 26    | 15      | 28.0  | 24.4 | -3.6  | 600   |
| 3 | 11L   | 11R  | 2     | 22    | 38      | 24.4  | 18.2 | -6.2  | 1520  |
| 4 | 9L    | 9R   | 2     | 18    | 46      | 18.2  | 13.1 | -5.1  | 1840  |
| 5 | 7L    | 7R   | 2     | 14    | 54      | 13.1  | 9.2  | -3.9  | 2160  |
| 6 | 2L    | 2R   | 0     | 10    | 0       | 9.2   | 0.0  | -9.2  | 0     |
|   |       |      |       |       |         |       |      |       |       |