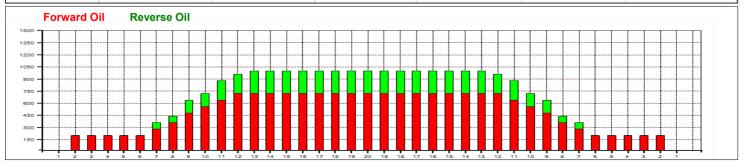

## 2013 Asian Senior Championships Prototype 2

Oil Pattern Distance: 39 Feet **Reverse Brush Drop:** 30 Feet Oil Per Board: 40 uL 25 mL **Forward Oil Total:** 18.88 mL **Reverse Oil Total:** 6.12 mL **Volume Oil Total:** Forward Boards Crossed: 472 Boards 153 Boards 625 Boards **Reverse Boards Crossed: Total Boards Crossed:** 

|   | Start | Stop | Loads | Speed | Crossed | Start | End  | Feet | T.Oil |
|---|-------|------|-------|-------|---------|-------|------|------|-------|
| 1 | 2L    | 2R   | 5     | 10    | 185     | 0.0   | 5.6  | 5.6  | 7400  |
| 2 | 7L    | 7R   | 2     | 10    | 54      | 5.6   | 8.4  | 2.8  | 2160  |
| 3 | 8L    | 8R   | 2     | 14    | 50      | 8.4   | 12.3 | 3.9  | 2000  |
| 4 | 9L    | 9R   | 3     | 14    | 69      | 12.3  | 18.2 | 5.9  | 2760  |
| 5 | 10L   | 10R  | 2     | 18    | 42      | 18.2  | 23.3 | 5.1  | 1680  |
| 6 | 11L   | 11R  | 2     | 18    | 38      | 23.3  | 28.4 | 5.1  | 1520  |
| 7 | 12L   | 12R  | 2     | 22    | 34      | 28.4  | 34.6 | 6.2  | 1360  |
| 8 | 2L    | 2R   | 0     | 26    | 0       | 34.6  | 39.0 | 4.4  | 0     |
|   |       |      |       |       |         |       |      |      |       |
|   |       |      |       |       |         |       |      |      |       |

|   | Start | Stop | Loads | Speed | Crossed | Start | End  | Feet  | T.Oil |
|---|-------|------|-------|-------|---------|-------|------|-------|-------|
| 1 | 2L    | 2R   | 0     | 30    | 0       | 39.0  | 28.0 | -11.0 | 0     |
| 2 | 13L   | 13R  | 1     | 26    | 15      | 28.0  | 24.4 | -3.6  | 600   |
| 3 | 11L   | 11R  | 2     | 22    | 38      | 24.4  | 18.2 | -6.2  | 1520  |
| 4 | 9L    | 9R   | 2     | 18    | 46      | 18.2  | 13.1 | -5.1  | 1840  |
| 5 | 7L    | 7R   | 2     | 14    | 54      | 13.1  | 9.2  | -3.9  | 2160  |
| 6 | 2L    | 2R   | 0     | 10    | 0       | 9.2   | 0.0  | -9.2  | 0     |
|   |       |      |       |       |         |       |      |       |       |