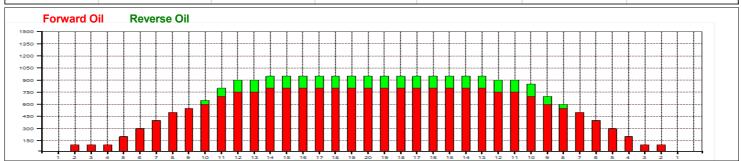

## WTBA Montreal (41') DB\_11 Mod 1

Oil Pattern Distance: 41 Feet **Reverse Brush Drop:** 30 Feet Oil Per Board: 50 uL **Forward Oil Total: Reverse Oil Total: Volume Oil Total:** 21.2 mL 3.15 mL 24.35 mL Forward Boards Crossed: 424 Boards Reverse Boards Crossed: **Total Boards Crossed:** 63 Boards 487 Boards

| Forward Reverse More |       |      |       |       |         |       |      |       |       |  |  |
|----------------------|-------|------|-------|-------|---------|-------|------|-------|-------|--|--|
|                      |       |      |       |       |         |       |      |       |       |  |  |
|                      | Start | Stop | Loads | Speed | Crossed | Start | End  | Feet  | T.Oil |  |  |
| 1                    | 2L    | 2R   | 0     | 30    | 0       | 41.0  | 18.0 | -23.0 | 0     |  |  |
| 2                    | 12L   | 10R  | 1     | 22    | 19      | 18.0  | 14.9 | -3.1  | 950   |  |  |
| 3                    | 11L   | 9R   | 1     | 18    | 21      | 14.9  | 12.4 | -2.5  | 1050  |  |  |
| 4                    | 10L   | 8R   | 1     | 18    | 23      | 12.4  | 9.9  | -2.5  | 1150  |  |  |
| 5                    | 2L    | 2R   | 0     | 14    | 0       | 9.9   | 0.0  | -9.9  | 0     |  |  |
|                      |       |      |       |       |         |       |      |       |       |  |  |
|                      |       |      |       |       |         |       |      |       |       |  |  |
|                      |       |      |       |       |         |       |      |       |       |  |  |
|                      |       |      |       |       |         |       |      |       |       |  |  |
|                      |       |      |       |       |         |       |      |       |       |  |  |
|                      |       |      |       |       |         |       |      |       |       |  |  |
|                      |       |      |       |       |         |       |      |       |       |  |  |