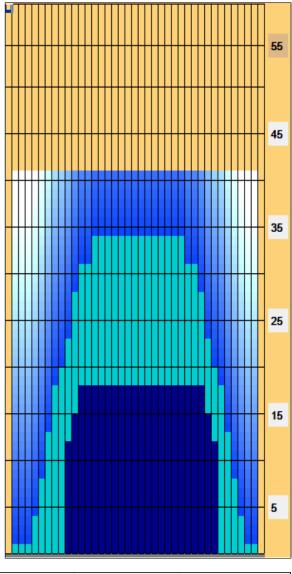

## WTBA Montreal (41') DB\_11 Mod 1

Oil Pattern Distance: 41 Feet **Reverse Brush Drop:** 30 Feet Oil Per Board: 50 uL **Forward Oil Total: Reverse Oil Total: Volume Oil Total:** 21.2 mL 3.15 mL 24.35 mL Forward Boards Crossed: 424 Boards Reverse Boards Crossed: **Total Boards Crossed:** 63 Boards 487 Boards