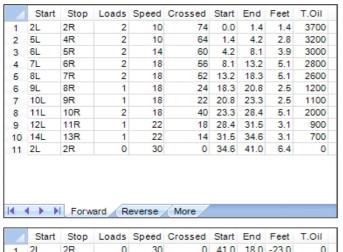

| Forward Reverse More |       |      |       |       |         |       |      |       |       |  |  |
|----------------------|-------|------|-------|-------|---------|-------|------|-------|-------|--|--|
|                      |       |      |       |       |         |       |      |       |       |  |  |
|                      | Start | Stop | Loads | Speed | Crossed | Start | End  | Feet  | T.Oil |  |  |
| 1                    | 2L    | 2R   | 0     | 30    | 0       | 41.0  | 18.0 | -23.0 | 0     |  |  |
| 2                    | 12L   | 10R  | 1     | 22    | 19      | 18.0  | 14.9 | -3.1  | 950   |  |  |
| 3                    | 11L   | 9R   | 1     | 18    | 21      | 14.9  | 12.4 | -2.5  | 1050  |  |  |
| 4                    | 10L   | 8R   | 1     | 18    | 23      | 12.4  | 9.9  | -2.5  | 1150  |  |  |
| 5                    | 2L    | 2R   | 0     | 14    | 0       | 9.9   | 0.0  | -9.9  | 0     |  |  |
|                      |       |      |       |       |         |       |      |       |       |  |  |
|                      |       |      |       |       |         |       |      |       |       |  |  |
|                      |       |      |       |       |         |       |      |       |       |  |  |
|                      |       |      |       |       |         |       |      |       |       |  |  |
|                      |       |      |       |       |         |       |      |       |       |  |  |
|                      |       |      |       |       |         |       |      |       |       |  |  |
|                      |       |      |       |       |         |       |      |       |       |  |  |