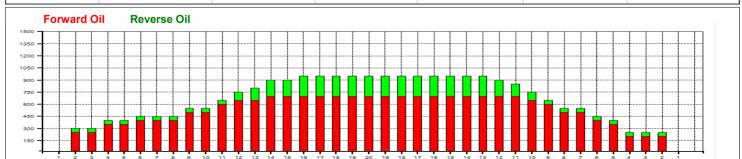

## **Australian Junior Championship**

Oil Pattern Distance: 39 Feet Oil Per Board: **Reverse Brush Drop:** 39 Feet 50 uL **Forward Oil Total:** 20.1 mL **Reverse Oil Total:** 5 mL **Volume Oil Total:** 25.1 mL Reverse Boards Crossed: 100 Boards Forward Boards Crossed: 402 Boards **Total Boards Crossed:** 502 Boards