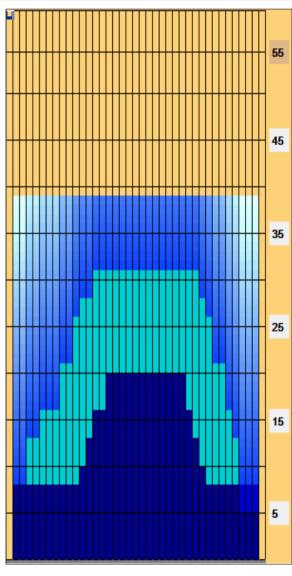

## **Australian Junior Championship**

Oil Pattern Distance: 39 Feet Oil Per Board: **Reverse Brush Drop:** 39 Feet 50 uL **Forward Oil Total:** 20.1 mL **Reverse Oil Total:** 5 mL **Volume Oil Total:** 25.1 mL Reverse Boards Crossed: 100 Boards Forward Boards Crossed: 402 Boards **Total Boards Crossed:** 502 Boards