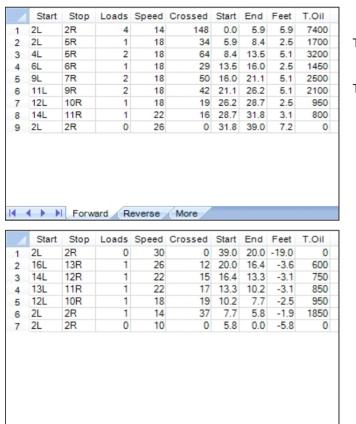

## **Australian Junior Championship**

Oil Pattern Distance: 39 Feet Oil Per Board: **Reverse Brush Drop:** 39 Feet 50 uL **Forward Oil Total:** 20.1 mL **Reverse Oil Total:** 5 mL **Volume Oil Total:** 25.1 mL Reverse Boards Crossed: 100 Boards Forward Boards Crossed: 402 Boards **Total Boards Crossed:** 502 Boards