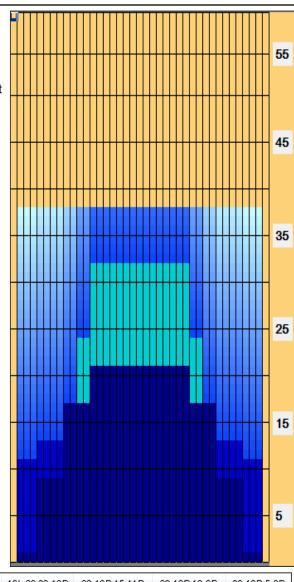

## **2011 Australian Junior Nationals**

Oil Per Board: 50 uL Oil Pattern Distance:38 Feet Volume Oil Total: 24.1 mL Total Boards Crossed: 482 Boards

Forward Oil Total: 16.9 mL Reverse Oil Total: 7.2 mL 338 Boards 144 Boards