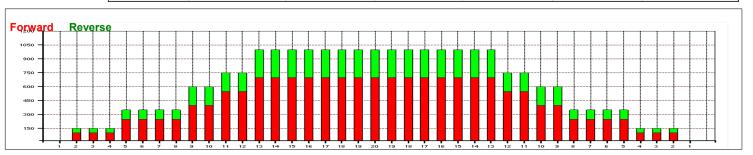

## **2011 Australian Junior Nationals**

Oil Per Board: 50 uL Oil Pattern Distance:38 Feet Volume Oil Total: 24.1 mL Total Boards Crossed: 482 Boards

Forward Oil Total: 16.9 mL Reverse Oil Total: 7.2 mL 338 Boards 144 Boards