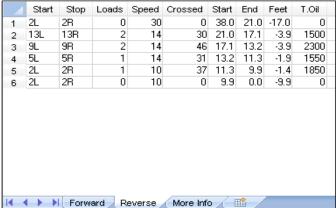

## **2011 Australian Junior Nationals**

Oil Per Board: 50 uL Oil Pattern Distance:38 Feet Volume Oil Total: 24.1 mL Total Boards Crossed: 482 Boards

Forward Oil Total: 16.9 mL Reverse Oil Total: 7.2 mL 338 Boards 144 Boards